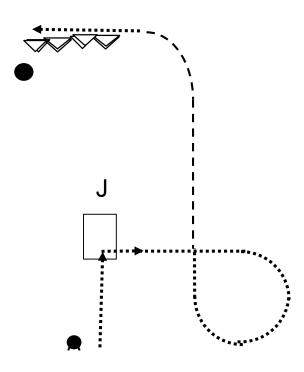

## Showmanship

Youth - Amateur

Be ready at marker

- 1. Jog turn square toward judge
- 2. Stop set up
- 3. Inspection
- 4. Back up
- 5. 270° turn
- 6. Walk at least 3 strides
- 7. Jog around B
- 8. Extended jog
- 9. Stop
- 10. 450° jog out