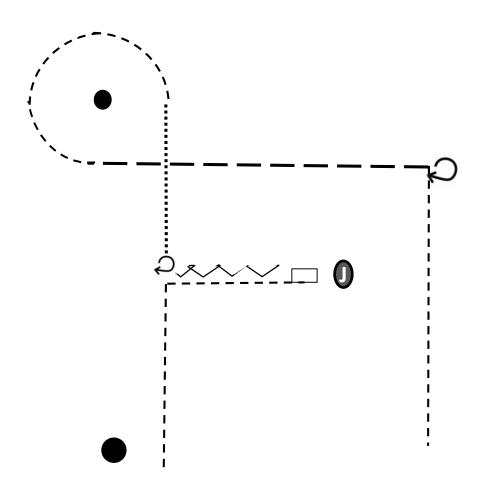

## Showmanship

Youth - Amateur

Be ready at marker

- 1. Jog turn square toward judge
- 2. Stop set up
- 3. Inspection
- 4. Back up
- 5. 270° turn
- 6. Walk at least 3 strides
- 7. Jog around B
- 8. Extended jog
- 9. Stop
- 10. 450° jog out