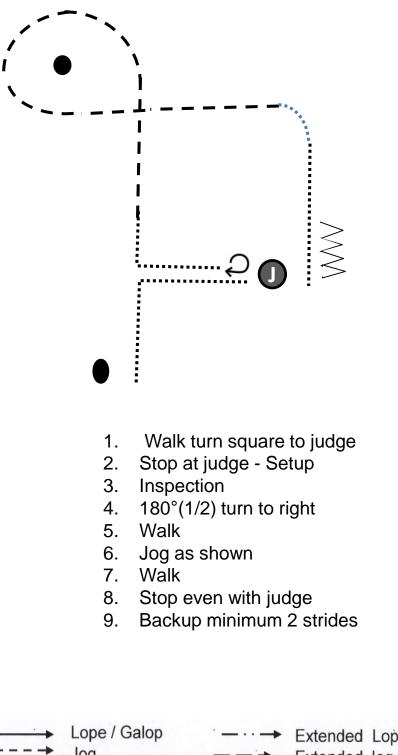

## Showmanship EWD

Be ready at marker

- 1. Walk to judge
- 2. Stop and set up
- 3. Inspection
- 4. 90° right turn (1/4)
- 5. Walk straight and <sup>3</sup>/<sub>4</sub> circle to right
- 6. Jog before judge
- 7. Turn toward marker and walk
- Stop Backup at least 2 steps (1 stride) Walk out