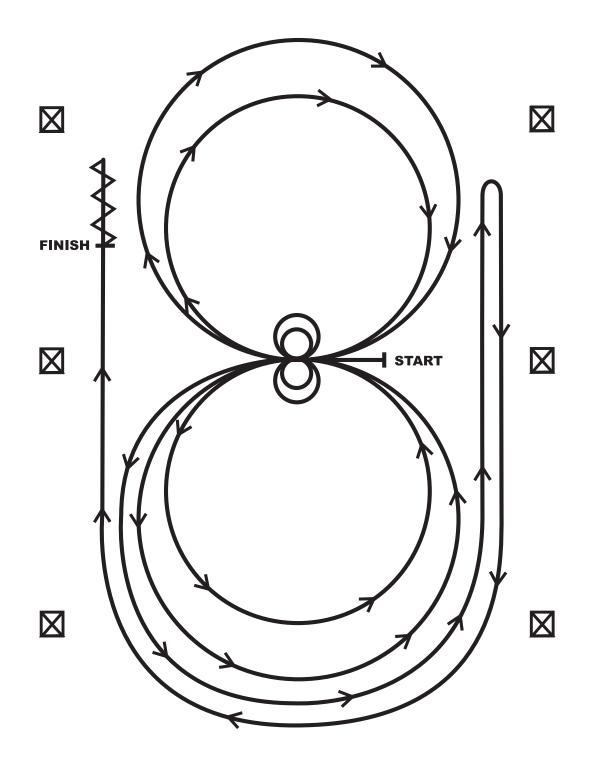

## **REINING PATTERN A**

Approved only for Level I Youth & Amateur, Youth I3 & Under

Horses may walk or jog to the center of the arena. Horses must walk or stop prior to starting the pattern. Beginning at the center of the arena facing the left wall or fence.

- I. Beginning on the left lead, complete two circles to the left. Stop at the center of the arena. Hesitate.
- 2. Complete two spins to the left. Hesitate.
- 3. Beginning on the right lead complete two circles to the right. Stop at the center of the arena. Hesitate.
- 4. Complete two spins to the right. Hesitate.
- 5. Beginning on the left lead, go around the end of the arena, run down the right side of the arena past center marker, stop and roll back right.
- 6. Continue around the end of the arena to run down the left side of the arena past the center marker. Stop. Back up. Hesitate to demonstrate completion of the pattern.