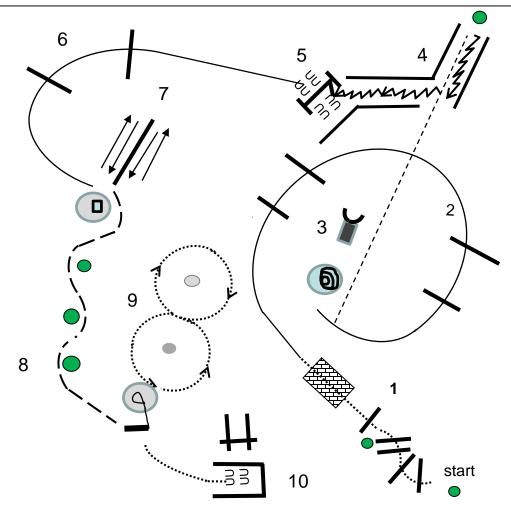

## **Best Ranch Horse Ranch Trail**

- 1 Walk over logs and bridge
- 2 Lope right lead
- 3 Rope dummy
- 4 Trot Back up
- 5 work gate
- 6 Lope left lead
- 7 Bring the bag –side pass left and right- let it back on the support
- 8 Extended trot serpentine
- 9 Drag log as drawn at walk or trot
- 10 Dismount- push the log and back to horse- walk out leading horse.