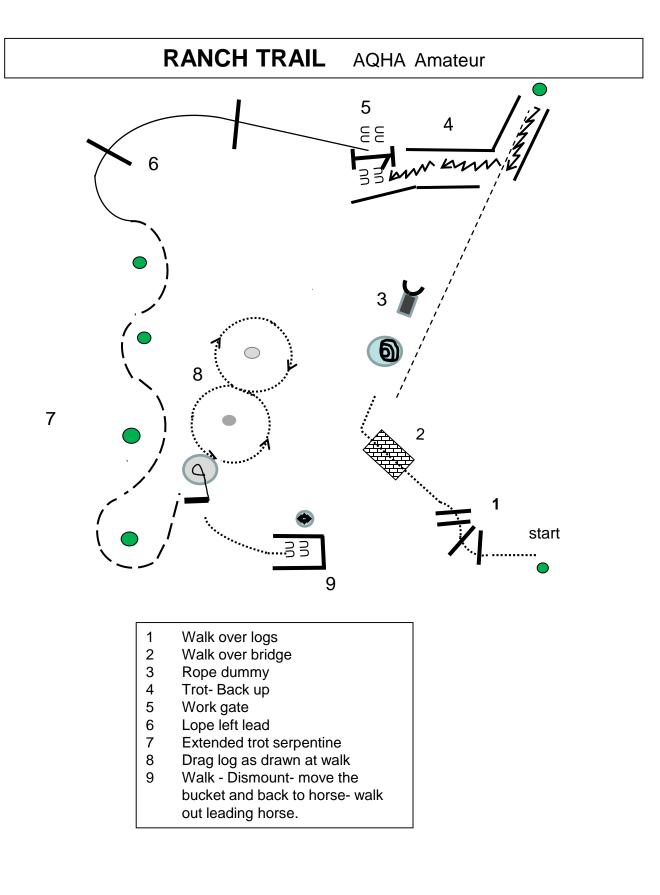

 Walk / Pas
 Turn / pivot

 Marker –/cône
 According

MP 2024

- 1 Walk over logs
- 2 Walk over bridge
- 3 Rope dummy
- 4 Trot- Back up
- 5 Work gate
- 6 Lope left lead
- 7 Extended trot serpentine
- 8 Bring the bag as drawn at walk
- 9 Walk Dismount- move the bucket and back to horse- walk
  - out leading horse.