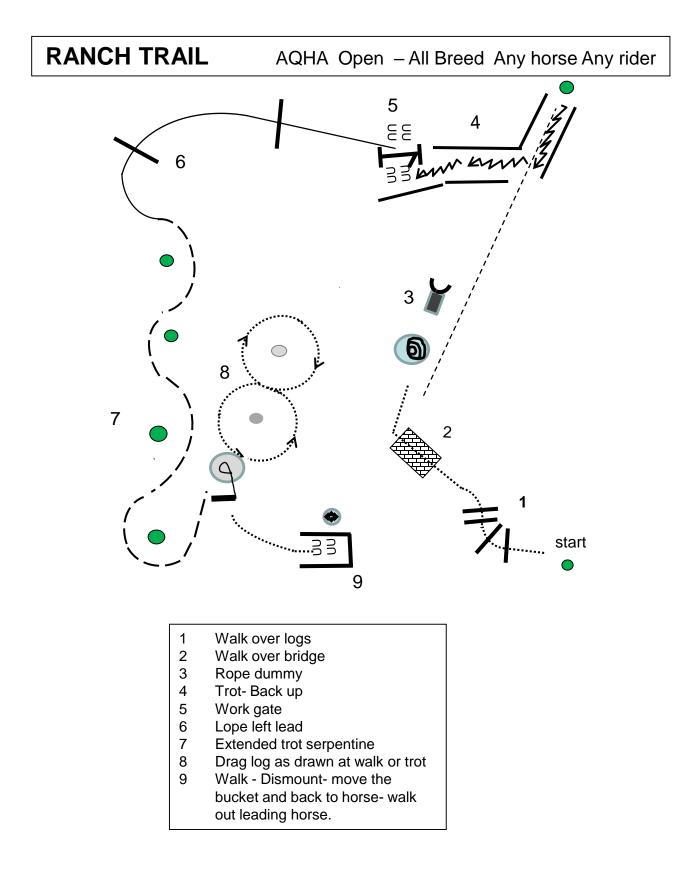

 Walk / Pas
 Turn / pivot

 Marker –/cône
 According

MP 2024

- 1 Walk over logs
- 2 Walk over bridge
- 3 Rope dummy
- 4 Trot- Back up
- 5 Work gate
- 6 Lope left lead
- 7 Extended trot serpentine
- 8 Bring the bag as drawn at walk
- 9 Walk Dismount- move the bucket and back to horse- walk
  - out leading horse.