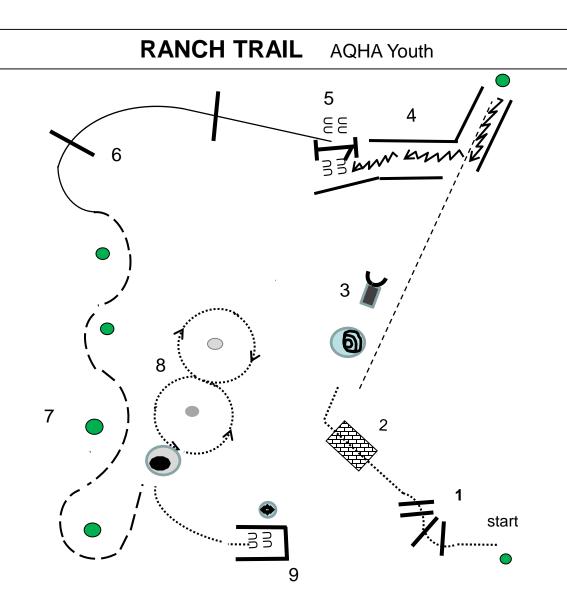

 Walk / Pas
 Turn / pivot

 Marker –/cône
 According

MP 2024

- 1 Walk over logs
- 2 Walk over bridge
- 3 Rope dummy
- 4 Trot- Back up
- 5 Work gate
- 6 Lope left lead
- 7 Extended trot serpentine
- 8 Bring the bag as drawn at walk
- 9 Walk Dismount- move the bucket and back to horse- walk
  - out leading horse.