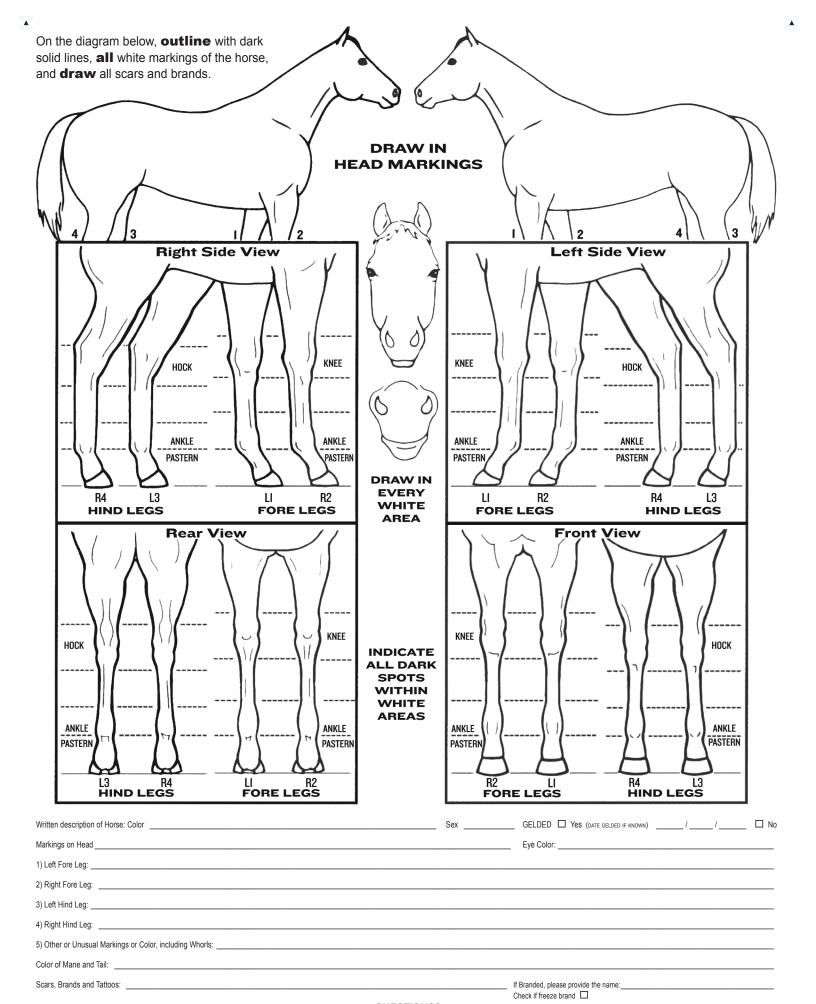

## INSTRUCTIONS: Please read carefully. A delay in processing will result if information is omitted.

- Part I must be completed by owner on AQHA records.
- Part II completed if lost by someone other than owner on AQHA's records.
- Four full-view color photographs (front, back and both sides) are required in all instances. Not returnable.
- · Diagram on back must be completed.